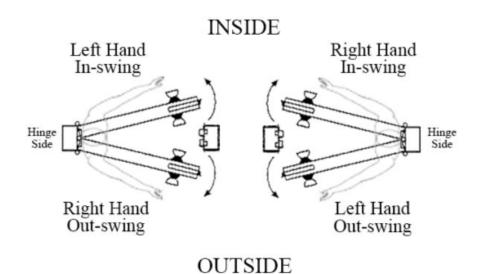

## **Custom Door Order Liability Waiver**

This Custom Door Order Liability Waver must be signed for The Lumber Yard, LLC to complete the order. By signing this liability waiver, you are agreeing to the size, style, hand, and swing of the door. Please look over your order carefully to ensure all specs are correct. We have provided your specs along with a diagram below to ensure hand and swing are correct.

The Lumber Yard, LLC <u>WILL NOT</u> complete your order until this waiver is signed.

Stand in the doorway with your back to the hinge side.