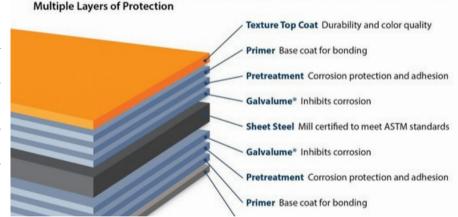

## IMPROVEMENTS OF TEXTURED PAINT

 Reduced glare. The textured paint greatly reduces the glare that a metal roof can have. This contributes to a more appealing overall appearance.

- Better scratch resistance. Because the metal's surface is textured, it will resist minor scuffs and scratches.
- Increased traction. If you've ever had to walk on a metal roof, you know how difficult it can be to maintain traction depending on the conditions. The textured surface significantly improves traction. This is advantageous to both installers and homeowners.
- Hides under decking imperfections. Because of the reduced glare of the textured metal, any substrate imperfections will be less noticeable.
  THE LUMBER YARD, LLC | 1176 HWY 100 CENTERVILLE, TN | 931-729-5377