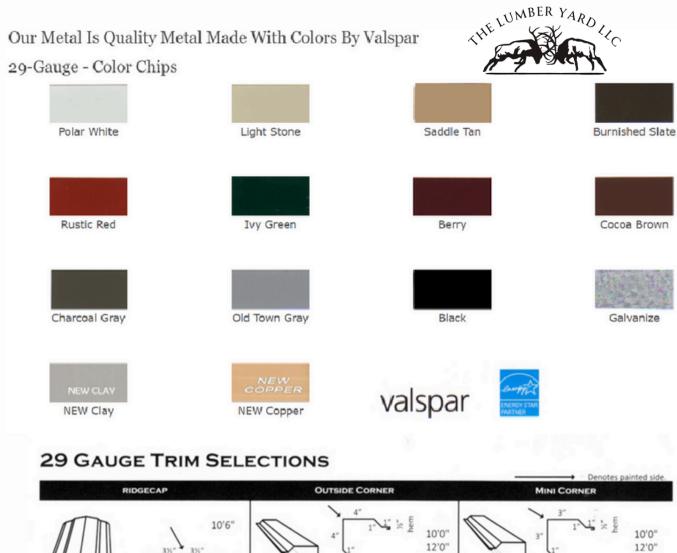

THE LUMBER YARD, LLC | 1176 HWY 100 CENTERVILLE, TN | 931-729-5377

## CRINKLE COLORS ARE SPECIAL ORDER AND TAKE 3 WEEKS LEAD TIME



## IMPROVEMENTS OF TEXTURED PAINT

 Reduced glare. The textured paint greatly reduces the glare that a metal roof can have. This contributes to a more appealing overall appearance.



- Better scratch resistance. Because the metal's surface is textured, it will resist minor scuffs and scratches.
- Increased traction. If you've ever had to walk on a metal roof, you know how difficult it can be to maintain traction depending on the conditions. The textured surface significantly improves traction. This is advantageous to both installers and homeowners.
- Hides under decking imperfections. Because of the reduced glare of the textured metal, any substrate i