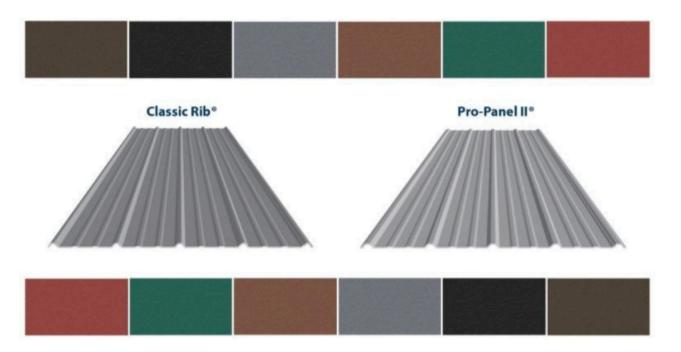

THE LUMBER YARD, LLC | 1176 HWY 100 CENTERVILLE, TN | 931-729-5377

## CRINKLE COLORS ARE SPECIAL ORDER AND TAKE 3 WEEKS LEAD TIME



## IMPROVEMENTS OF TEXTURED PAINT

 Reduced glare. The textured paint greatly reduces the glare that a metal roof can have. This contributes to a more appealing overall appearance.



- Better scratch resistance. Because the metal's surface is textured, it will resist minor scuffs and scratches.
- Increased traction. If you've ever had to walk on a metal roof, you know how difficult it can be to maintain traction depending on the conditions. The textured surface significantly improves traction. This is advantageous to both installers and homeowners.
- Hides under decking imperfections. Because of the reduced glare of the textured metal, any substrate imperfections will be less noticeable.
  THE LUMBER YARD, LLC | 1176 HWY 100 CENTERVILLE, TN | 931-729-5377