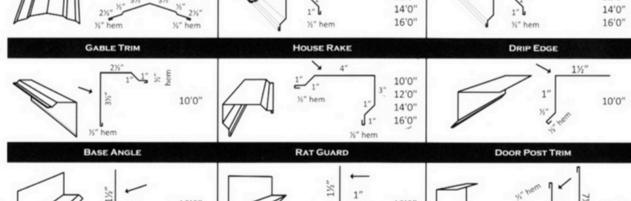

THE LUMBER YARD, LLC | 1176 HWY 100 CENTERVILLE, TN | 931-729-5377

## CRINKLE COLORS ARE SPECIAL ORDER AND TAKE 3 WEEKS LEAD TIME



## IMPROVEMENTS OF TEXTURED PAINT

 Reduced glare. The textured paint greatly reduces the glare that a metal roof can have. This contributes to a more appealing overall appearance.



- Better scratch resistance. Because the metal's surface is textured, it will resist minor scuffs and scratches.
- Increased traction. If you've ever had to walk on a metal roof, you know how difficult it can be to maintain traction depending on the conditions. The textured surface significantly improves traction. This is advantageous to both installers and homeowners.
- Hides under decking imperfections. Because of the reduced glare of the textured metal, any substrate imp