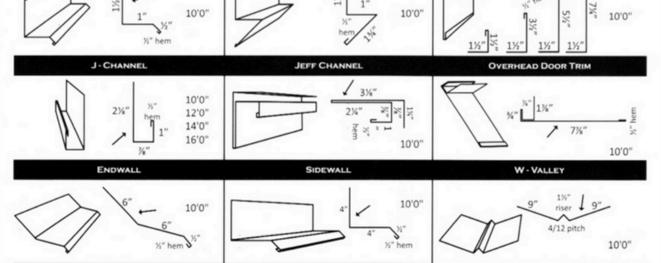

THE LUMBER YARD, LLC | 1176 HWY 100 CENTERVILLE, TN | 931-729-5377

## CRINKLE COLORS ARE SPECIAL ORDER AND TAKE 3 WEEKS LEAD TIME



## IMPROVEMENTS OF TEXTURED PAINT

 Reduced glare. The textured paint greatly reduces the glare that a metal roof can have. This contributes to a more appealing overall appearance.



- Better scratch resistance. Because the metal's surface is textured, it will resist minor scuffs and scratches.
- Increased traction. If you've ever had to walk on a metal roof, you know how difficult it can be to maintain traction depending on the conditions. The textured surface significantly improves traction. This is advantageous to both installers and homeowners.
- Hides under decking imperfections. Because of the reduced glare of the textured metal, any substrate imper